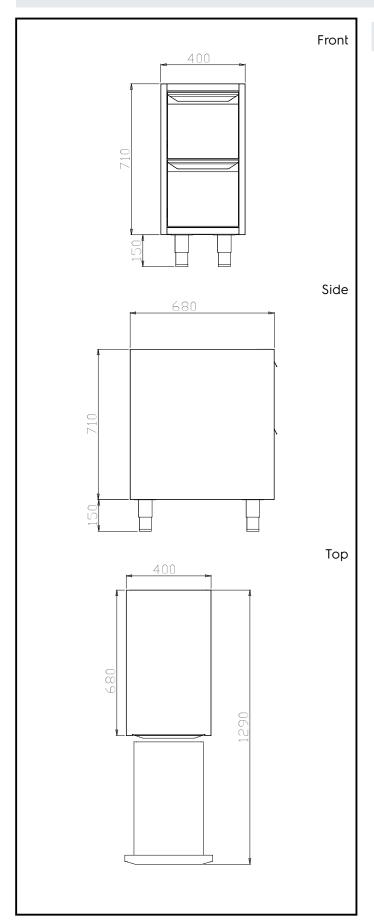

# **Key Information:**

External dimensions, Width:

121821 (TE2C4)400 mmExternal dimensions, Depth:680 mmExternal dimensions, Height:860 mmNet weight:37 kg

Modular Preparation 400 mm Ambient Unit with 2 Drawers