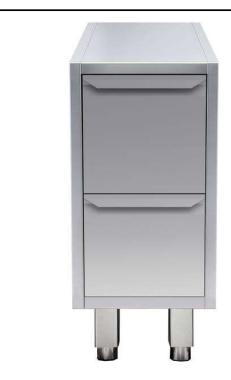

### Modular Preparation 400 mm Ambient Unit with 2 Drawers

| ITEM #  |  |  |
|---------|--|--|
| MODEL # |  |  |
| NAME #  |  |  |
|         |  |  |
| SIS #   |  |  |
| AIA #   |  |  |

121821 (TE2C4)

Ambient Unit with 2 drawers,

### Item No.

Constructed entirely in 304 AISI stainless steel with front and rear longitudinal stainless steel c-channel reinforcement. Internal and external side panels with sound deadening reinforcements to strengthen structure. Drawers in 304 AISI stainless steel with telescopic runners for easy extraction of GN containers. 45° degree internal side corner junction system.150mm height-adjustable (0/+90mm) oversized feet (65x65mm) can be removed for masonry installation.

### **Main Features**

- Masonry installation possible by simply removing feet.
- Extremely easy to clean thanks to the smooth edges.
- Accepts GN containers up to 250 mm in height.

#### Construction

- Made in 304 AISI CrNi 18/10 stainless steel with Scotch Brite finish.
- Front and rear lengthwise stainless steel c-channel reinforcement, 15/10 (16 gauges).
- Sound deadening reinforcements between internal and external side panels to strengthen structure.
- Mounted on 150 mm height adjustable (0/+90 mm) oversized (65x65 mm) feet.
- Telescopic runners to ease extraction of GN containers.
- Drawer with 45° degrees internal corner junction system.